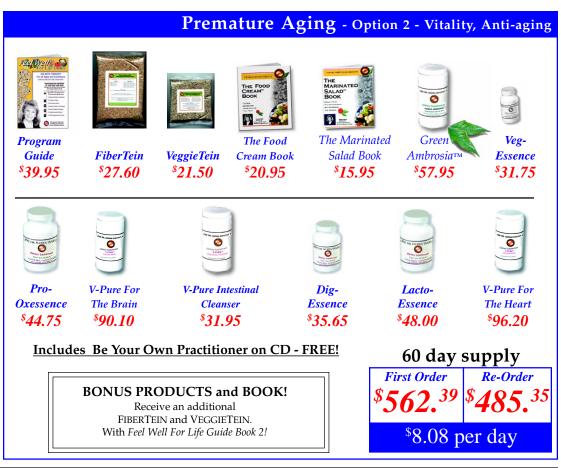

## PREMATURE AGING OPTIONS

These self-help programs are to achieve healthier skin, improve elasticity, normalize pH balance, soften fine lines and wrinkles, help eradicate pimples and blemishes, reduce puffiness and enlarged pores, target germ-like viruses, bacteria and fungus, and diminish other signs of aging skin. Programs exfoliate and removes dead skin cells and the same time nourishes the youngest cells by removing toxicity and feeds the cells much needed nutrients.

Through the addition of the following Food Support Supplements, the cells of the brain and the heart are specifically cleaned and nourished. When the brain and heart begin to function better, they send a signal that controls the function to the endocrine system (thyroid, pancreas, liver and other glandular organs) restoring it to also function at a higher and more productive level. The entire body benefits with substantial improvements in memory, vision, muscle elasticity, bone density, mental clarity, and a positive attitude for life in general.

## Vitality / Anti-Aging - CD-ROM

<u>Program Guide - FiberTein - VeggieTein - Marinated Salad Book - The Food Cream Book - Green Ambrosia Green Ambrosia - Veg-Essence - V-Pure Intestinal Cleanser - Pro-Oxessence - V-Pure for the Brain - Lacto-Essence - V-Pure for the Heart - Dig-Essence</u>

\$521.40 Reorder - \$485.35 = \$8.08 a day