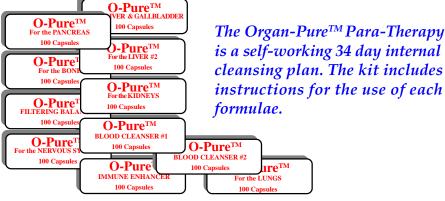

## The Organ-Pure™ Para-Therapy Kit

A Systematic Deep Cleansing Para-Therapy for the Cells of the Major Organs

**Self-Working 34 Day Plan** 

#### **QUALITY HERBS FROM DR. HANNA**

Please allow 3 weeks for shipping of all O-Pure products.

| O-PURE for the PANCREAS               | 100 | capsules | \$ 26.00 |
|---------------------------------------|-----|----------|----------|
| O-PURE for BONE                       | 100 | capsules | \$ 24.00 |
| O-PURE FILTERING BALANCER             | 4   | fl. oz   | \$ 36.00 |
| O-PURE for NERVOUS SYSTEM             | 100 | capsules | \$ 28.00 |
| O-PURE for the LIVER/GALL BLADDER     | 1   | fl. oz.  | \$ 20.00 |
| O-PURE for the LIVER                  | 100 | capsules | \$ 26.00 |
| O-PURE for the KIDNEYS                | 100 | capsules | \$ 26.00 |
| O-PURE BLOOD CLEANSER #1              | 100 | capsules | \$ 25.50 |
| O-PURE IMMUNE ENHANCER                | 1   | fl. oz.  | \$ 30.00 |
| O-PURE BLOOD CLEANSER                 | 100 | capsules | \$ 26.00 |
| O-PURE for the LUNGS                  | 100 | capsules | \$ 25.00 |
| O-PURE Rejuvenation Tea               | 16  | oz. bag  | \$ 39.00 |
| O-PURE Weight -Loss Formula           | 100 | capsules | \$ 25.50 |
| O-PURE <sup>TM</sup> for the VITALITY | 100 | capsules | \$ 24.50 |
|                                       |     |          |          |